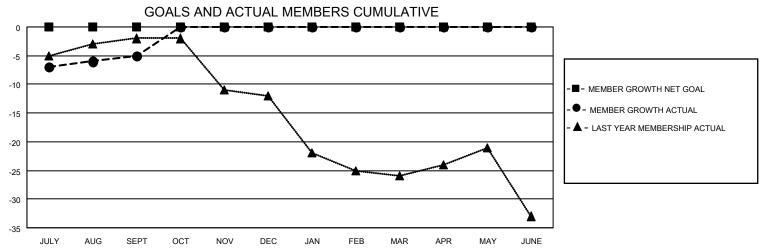

## District 8 O

| Clubs         |               |             |               | Members               |                         |                         |                                                    |  |
|---------------|---------------|-------------|---------------|-----------------------|-------------------------|-------------------------|----------------------------------------------------|--|
|               | RESULTS FOR   | R 2020-2021 |               | RESULTS FOR 2020-2021 |                         |                         |                                                    |  |
| QUARTER       | NEW CLUB GOAL | NEW CLUBS   | DROPPED CLUBS | QUARTER MEM           | IBER GROWTH NET<br>GOAL | MEMBER GROWTH<br>ACTUAL | DROPPED<br>MEMBERS ACTUAL<br>(including transfers) |  |
| JULY/AUG/SEPT | 0             | 0           | 0             | JULY/AUG/SEPT         | 0                       | 12                      | 16                                                 |  |
| OCT/NOV/DEC   | 0             | 0           | 0             | OCT/NOV/DEC           | 0                       | 0                       | 0                                                  |  |
| JAN/FEB/MAR   | 0             | 0           | 0             | JAN/FEB/MAR           | 0                       | 0                       | 0                                                  |  |
| APR/MAY/JUNE  | 0             | 0           | 0             | APR/MAY/JUNE          | 0                       | 0                       | 0                                                  |  |